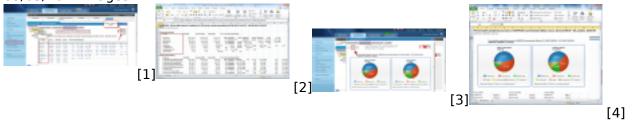

Image: Percentuálne príspevky procesov k preneseným dátam - zobrazené na grafe

This graph can also be exported into Excel, the export is displayed on the next image. In the export, there's total upload and download of each process written under the graph.