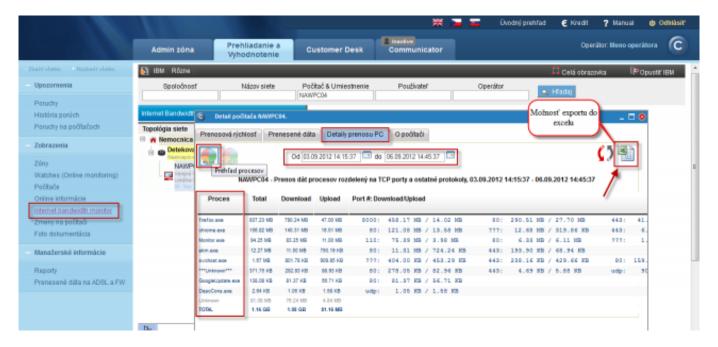

To view transferred data according to applications, enter the Internet bandwidth monitor in the section *Presentation and Evaluation* -> *Presentation* -> *Internet bandwidth monitor*, select the customer, for whom you want to display the overview, using the upper filter. In the left part, you'll see the whole network topology including all specific devices. If you want to view the overview of transferred data according to applications for a specific PC, then click on this PC in the topology on the left side, which will automatically open a new window, in which there's a tab Details of PC transfer, in which you can click on the link to view *Overview of processes*, as you can see on the next image.

Image: Zobrazenie rozpisu prenesených dát podľa aplikácií

This overview can also be exported into Excel, the export is illustrated on the next image.