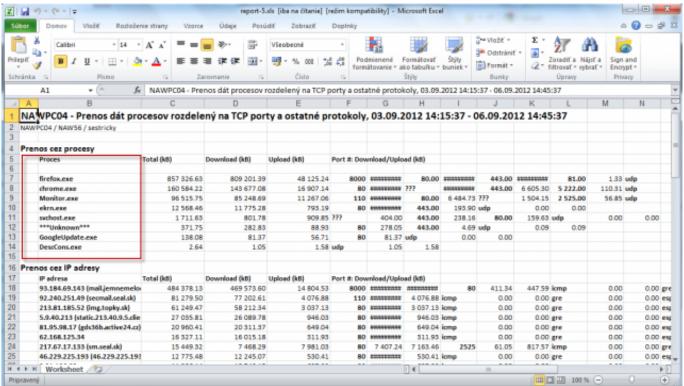

## Breakdown according to applications (so far only up to \

Published on Customer Monitor (https://customermonitor.co)

Image: Export prenesených dát podľa aplikácií do excelu

In the tab Transferred data, you can view percentage contribution of particular processes to the transferred data, as displayed on the following image.