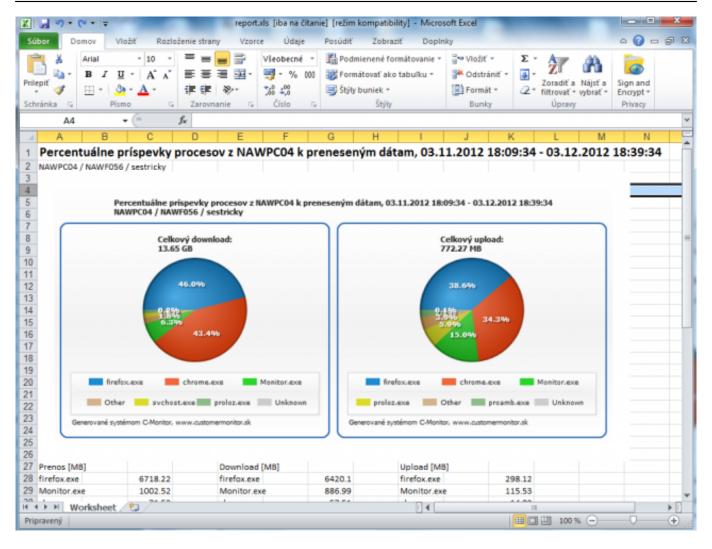

## Breakdown according to applications (so far only up to \

Published on Customer Monitor (https://customermonitor.co)

Image: Percentuálne príspevky procesov k preneseným dátam - export do .xls Date: