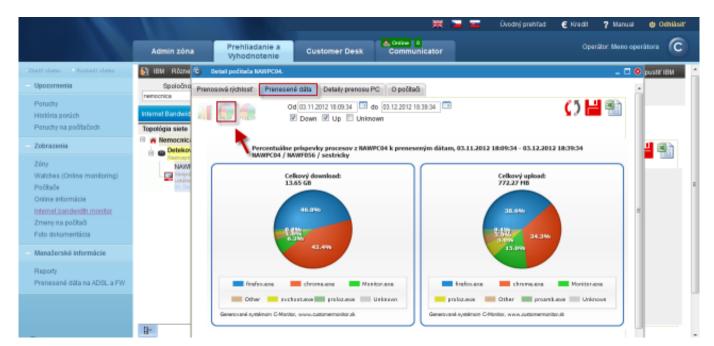

Image: Percentuálne príspevky procesov k preneseným dátam - zobrazené na grafe

This graph can also be exported into Excel, the export is displayed on the next image. In the export, there's total upload and download of each process written under the graph.