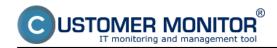

Personalization of CM portal with the default address https://cmportal.eu means to enter custom company logos. They're adjusted under a logged Maintainer at Admin zone -> My profile, global settings -> tab Logos in CM.

You may adjust these logos :

- Logo displayed in the top left corner (with link to your website) after login to CM portal
- Logo into emails
- Logo into selected reports
- Logo into print form of fulfillments

Image: Nastavenie firemného loga v prostredí CM. Nastavenie platné pre obidve formy prístupovej adresy (predvolená aj vlastná doména)

Date: