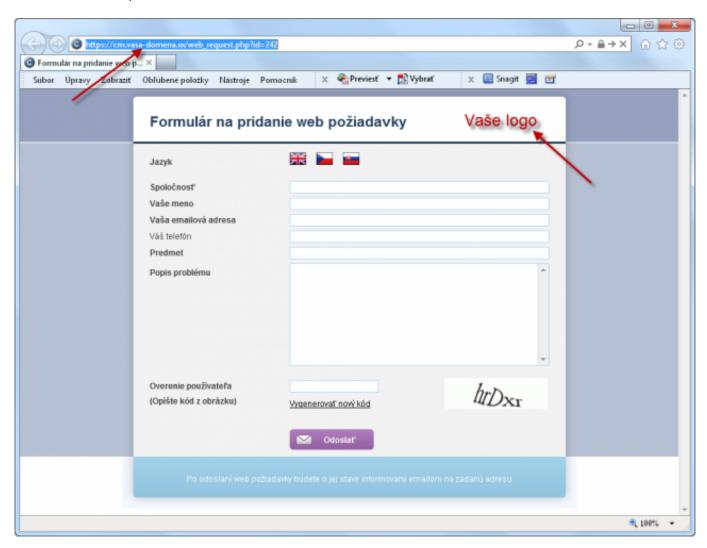

The request webform is displayed at various occasions: at entering of new request, discussion comment, acceptance of request completion. Your logo is so far displayed at entering of new web request, it the top right corner. It is displayed automatically as long as you have a custom domain and logo for the Login screen. **In other words, you don't need to adjust anything.** 

Other forms will be adapted according to your requirements. Let us know at support@customermonitor.eu if you'd appreciate to also have other webforms customized (discussion, acceptance).

Image: Web formulár k novej požiadavke s poliami, ktoré je možné prispôsobiť. Date: