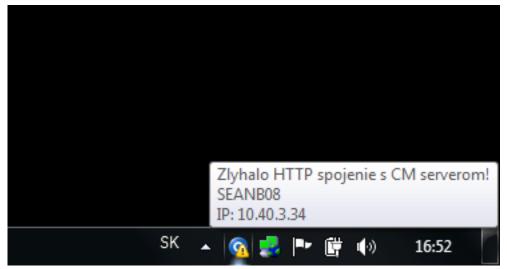

Customer Monitor contacts the CM server through HTTP protocol in about 15 - 30s intervals (according to CM server configuration). If the connection should be lost, a yellow exclamation mark will appear at the C-Monitor icon, which signalizes that Customer Monitor client is not communicating with CM server. When the first contact by HTTP protocol is successfully made, the exlamation mark will disappear. The following images show examples of both states of the communication - functional and failed