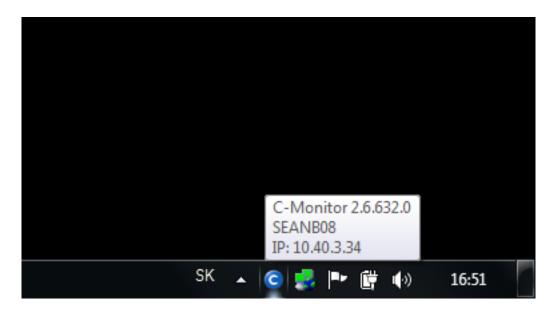

Customer Monitor contacts the CM server through HTTP protocol in about 15 - 30s intervals (according to CM server configuration). If the connection should be lost, a yellow exclamation mark will appear at the C-Monitor icon, which signalizes that Customer Monitor client is not communicating with CM server. When the first contact by HTTP protocol is successfully made, the exlamation mark will disappear. The following images show examples of both states of the communication - functional and failed